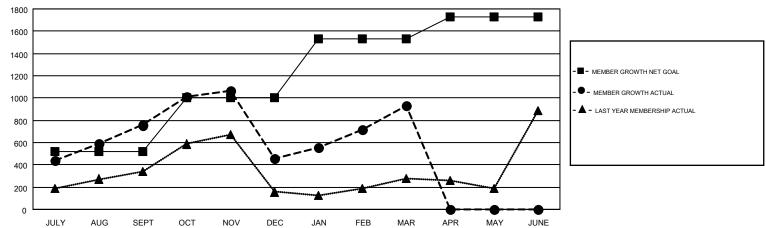

## GMT: VENKATA S RAJU DANTULURI

GMT CA 6

**LOCATION: INDIA** 

| Clubs                 |               |           |               | Members               |                           |                         |                                                    |  |
|-----------------------|---------------|-----------|---------------|-----------------------|---------------------------|-------------------------|----------------------------------------------------|--|
| RESULTS FOR 2018-2019 |               |           |               | RESULTS FOR 2018-2019 |                           |                         |                                                    |  |
| QUARTER               | NEW CLUB GOAL | NEW CLUBS | DROPPED CLUBS | QUARTER               | MEMBER GROWTH NET<br>GOAL | MEMBER GROWTH<br>ACTUAL | DROPPED<br>MEMBERS ACTUAL<br>(including transfers) |  |
| JULY/AUG/SEPT         | 9             | 28        | 3             | JULY/AUG/SEPT         | 520                       | 1,221                   | 411                                                |  |
| OCT/NOV/DEC           | 7             | 8         | 13            | OCT/NOV/DEC           | 480                       | 610                     | 892                                                |  |
| JAN/FEB/MAR           | 4             | 18        | 4             | JAN/FEB/MAR           | 530                       | 845                     | 240                                                |  |
| APR/MAY/JUNE          | 3             | 0         | 0             | APR/MAY/JUNE          | 200                       | 0                       | 0                                                  |  |

## GOALS AND ACTUAL MEMBERS CUMULATIVE

| DROPPED CLUBS: 20  DROPPED MEMBERS |              | 296 CLUBS OF 511 ADDED 1 OR MORE<br>NEW MEMBERS | GENDER DISTRIBUTION  MALE 14,562 (74.66%)  FEMALE 4,943 (25.34%) |           |       |
|------------------------------------|--------------|-------------------------------------------------|------------------------------------------------------------------|-----------|-------|
| DECEASED                           | 29           | CLICK HERE FOR CUMULATIVE                       | TOTAL FAMILY UNIT MEMBERS                                        |           | 8,353 |
| CLUB CANCELLED OTHER               | 340<br>1,174 | MEMBERSHIP DATA                                 | FAMILY MEMBERS PA                                                | YING HALF | 4,647 |
| TOTAL                              | 1,543        |                                                 | DUES                                                             |           |       |