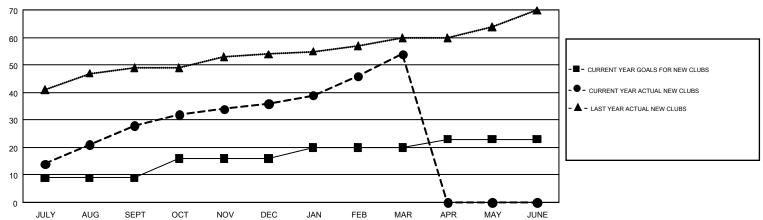

## GMT: VENKATA S RAJU DANTULURI

GMT CA 6

**LOCATION: INDIA** 

| Clubs                 |               |           |               | Members               |                           |                         |                                                    |  |
|-----------------------|---------------|-----------|---------------|-----------------------|---------------------------|-------------------------|----------------------------------------------------|--|
| RESULTS FOR 2018-2019 |               |           |               | RESULTS FOR 2018-2019 |                           |                         |                                                    |  |
| QUARTER               | NEW CLUB GOAL | NEW CLUBS | DROPPED CLUBS | QUARTER               | MEMBER GROWTH NET<br>GOAL | MEMBER GROWTH<br>ACTUAL | DROPPED<br>MEMBERS ACTUAL<br>(including transfers) |  |
| JULY/AUG/SEPT         | 9             | 28        | 3             | JULY/AUG/SEPT         | 520                       | 1,221                   | 411                                                |  |
| OCT/NOV/DEC           | 7             | 8         | 13            | OCT/NOV/DEC           | 480                       | 610                     | 892                                                |  |
| JAN/FEB/MAR           | 4             | 18        | 4             | JAN/FEB/MAR           | 530                       | 845                     | 240                                                |  |
| APR/MAY/JUNE          | 3             | 0         | 0             | APR/MAY/JUNE          | 200                       | 0                       | 0                                                  |  |

## GOALS AND ACTUAL NEW CLUBS CUMULATIVE